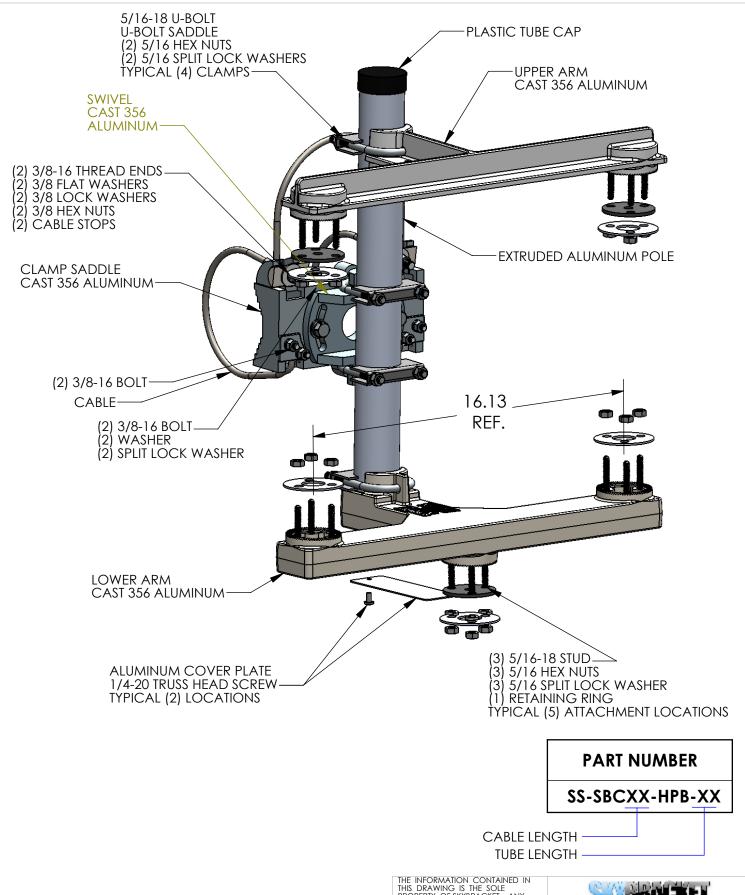

DO NOT SCALE DRAWING

HAWK PEDESTRIAN BEACON MOUNT (CABLE CLAMP)

| SIZE<br>A | DWC    | 5. NO. | S-SB    | CXX-F         | НРВ-Х | X     | REV.   |
|-----------|--------|--------|---------|---------------|-------|-------|--------|
| SCAL      | E: NTS | CAD    | FILE: S | S-SBC66-HPB-1 | 8     | SHEET | 1 OF 1 |